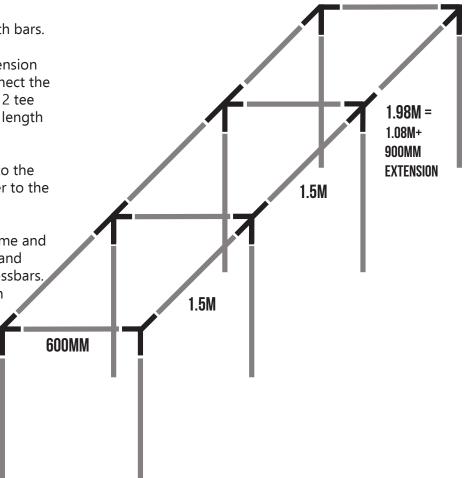

### **ASSEMBLY PROCESS**

**STEP 1:** The legs are made up of the larger tubes (16mm). Push a build a ball or joiner onto each one (refer to the cage diagram).

**STEP 2:** Use the 600mm poles for the width bars.

**STEP 3:** Connect the 1.08m + 900mm extension tube to create the 1.98m length bars. Connect the 1.98m + 1.5m + 1.5m tubes together with 2 tee joiners between them to create the 4.98m length bars.

**STEP 4:** Push the legs (16mm uprights) into the ground to create your erected height (refer to the height table).