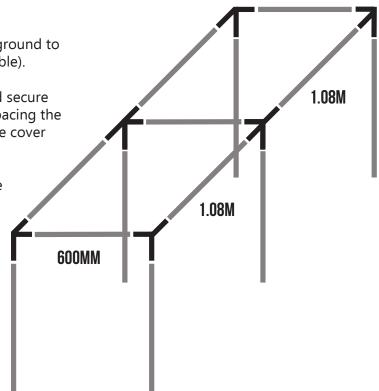

#### CONTENTS

- 4 13MM X 1.08M ALUMINIUM TUBE
- 3 13MM X 600MM ALUMINIUM TUBE
- 6 16MM UPRIGHTS
- 4 JOINER CORNER & 2 TEES (OR 6 BUILD A BALLS)

### **ASSEMBLY PROCESS**

**STEP 1:** The legs are made up of the larger tubes (16mm). Push a build a ball or joiner onto each one (refer to the cage diagram).

STEP 2: Use the 600mm poles for the width bars.

**STEP 3:** Connect the 1.08m + 1.08m tube with 1 tee joiner between them to create the 2.16m length bars.

**STEP 4:** Push the legs (16mm uprights) into the ground to create your erected height (refer to the height table).