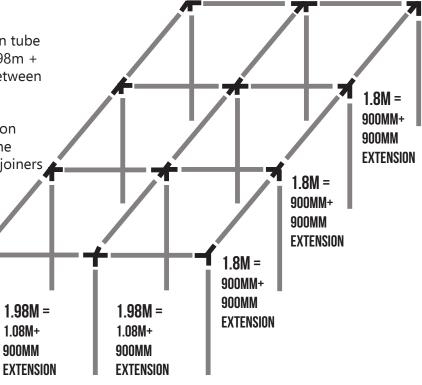

## STANDARD CAGE (W) 3.96M X (L) 5.4M

CONTENTS

- 8 13MM X 1.08M ALUMINIUM TUBE
- 9 13MM X 900MM ALUMINIUM TUBE
- 17 13MM X 900MM ALUMINIUM EXTENSION TUBE
- 12 16MM UPRIGHTS
- 4 JOINER CORNER & 6 TEES (OR 12 BUILD A BALLS)
- 2 JOINER CROSS

**STEP 2:** Connect the 1.08m + 900mm extension tube to create the 1.98m width bars. Connect the 1.98m + 1.98m length bars together with 1 tee joiner between them to create the 3.96m width bars.

**STEP 3:** Connect the 900mm + 900mm extension tube to create the 1.8m length bars. Connect the 1.8m + 1.8m + 1.8m tubes together with 2 tee joiners between them to create the 5.4m length bars.