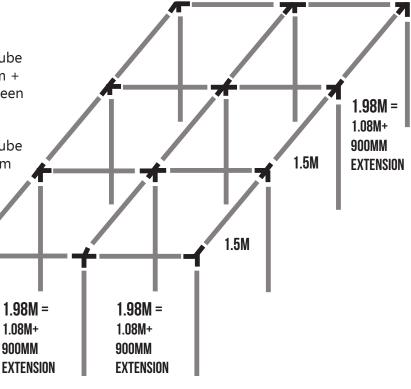

**STEP 2:** Connect the 1.08m + 900mm extension tube to create the 1.98m width bars. Connect the 1.98m + 1.98m length bars together with 1 tee joiner between them to create the 3.96m width bars.

**STEP 3:** Connect the 1.08m + 900mm extension tube to create the 1.98m length bars. Connect the 1.98m + 1.5m + 1.5m tubes together with 2 tee joiners between them to create the 4.98m length bars.

**STEP 4:** Connect each joiner tee to the center cross/crosses with the remaining tubes.

**STEP 5:** Push the legs (16mm uprights) into the ground to create your erected height (refer to the height table).