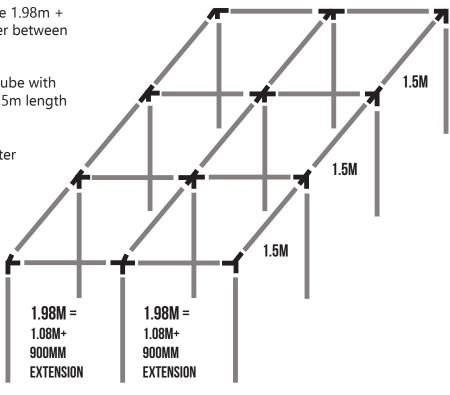

**STEP 2:** Connect the 1.08m + 900mm extension tube to create the 1.98m width bars. Connect the 1.98m + 1.98m length bars together with 1 tee joiner between them to create the 3.96m width bars.

**STEP 3:** Connect the 1.5m + 1.5m + 1.5m tube with 2 tee joiners between them to create the 4.5m length bars.

**STEP 4:** Connect each joiner tee to the center cross/crosses with the remaining tubes.

**STEP 5:** Push the legs (16mm uprights) into the ground to create your erected height (refer to the height table).