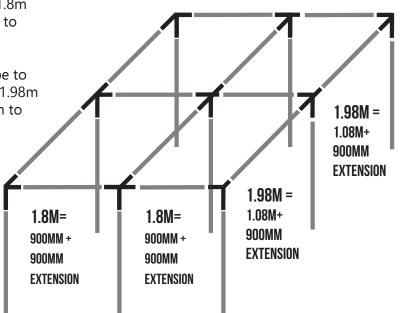

**STEP 2:** Connect the 900mm + 900mm extension tube to create the 1.8m width bars. Connect the 1.8m + 1.8m width bars together with 1 tee joiner between them to create the 3.6m width bars.

**STEP 3:** Connect the 1.08m + 900mm extension tube to create the 1.98m length bars. Connect the 1.98m + 1.98m length bars together with 1 tee joiner between them to create the 3.96m length bars.

**STEP 4:** Connect each joiner tee to the center cross/crosses with the remaining tubes.

**STEP 5:** Push the legs (16mm uprights) into the ground to create your erected height (refer to the height table).