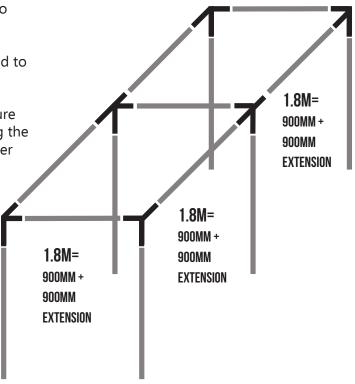

## **ASSEMBLY PROCESS**

**STEP 1:** The legs are made up of the larger tubes (16mm). Push a build a ball or joiner onto each one (refer to the cage diagram).

**STEP 2:** Connect the 900mm + 900mm extension tube to create the 1.8m width bars.

**STEP 3:** Connect the 900mm + 900mm extension tube to create the 1.8m length bars. Connect the 1.8m + 1.8m length bars together with 1 tee joiner between them to create the 3.6m length bars.

**STEP 4:** Push the legs (16mm uprights) into the ground to create your erected height (refer to the height table).