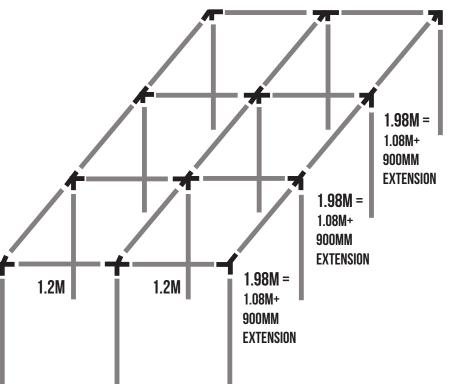

### CONTENTS

- 8 13MM X 1.2M ALUMINIUM TUBE
- 9 13MM X 1.08M ALUMINIUM TUBE
- 9 13MM X 900MM ALUMINIUM EXTENSION TUBE
- 12 16MM UPRIGHTS
- 4 JOINER CORNER & 6 TEES (OR 12 BUILD A BALLS)
- 2 JOINER CROSS

**STEP 2:** Connect the 1.2m + 1.2m tube with 1 tee joiner between them to create the 2.4m width bars.

**STEP 3:** Connect the 1.08m + 900mm extension tube to create the 1.98m length bars. Connect the 1.98m + 1.98m + 1.98m tubes together with 2 tee joiners between them to create the 5.94m length bars.