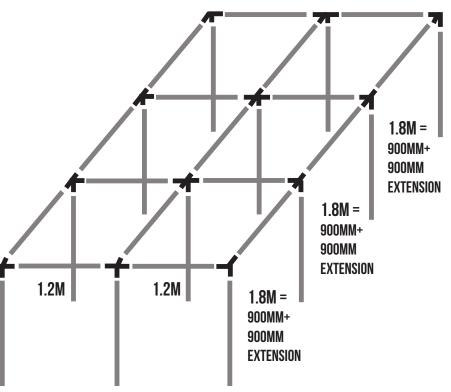

### **ASSEMBLY PROCESS**

**STEP 1:** The legs are made up of the larger tubes (16mm). Push a build a ball or joiner onto each one. When laying out the legs make sure the cross joiner or build a ball is in the center. (Refer to the cage diagram).

**STEP 2:** Connect the 1.2m + 1.2m tube with 1 tee joiner between them to create the 2.4m width bars.

**STEP 3:** Connect the 900mm + 900mm extension tube to create the 1.8m length bars. Connect the 1.8m + 1.8m + 1.8m tubes together with 2 tee joiners between them to create the 5.4m length bars.

**STEP 4:** Connect each joiner tee to the center cross/crosses with the remaining tubes.

**STEP 5:** Push the legs (16mm uprights) into the ground to create your erected height (refer to the height table).