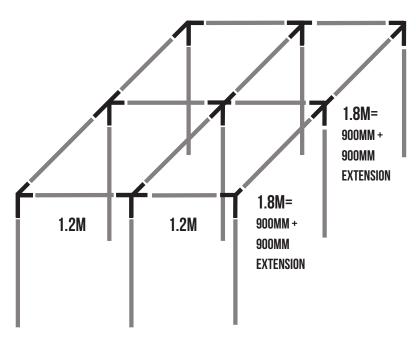

## **ASSEMBLY PROCESS**

**STEP 1:** The legs are made up of the larger tubes (16mm). Push a build a ball or joiner onto each one. When laying out the legs make sure the cross joiner or build a ball is in the center. (Refer to the cage diagram).

**STEP 2:** Connect the 1.2m + 1.2m tube with 1 tee joiner between them to create the 2.4m width bars.

**STEP 3:** Connect the 900mm + 900mm extension tube to create the 1.8m length bars. Connect the 1.8m + 1.8m length bars together with 1 tee joiner between them to create the 3.6m length bars.

**STEP 4:** Connect each joiner tee to the center cross/crosses with the remaining tubes.

**STEP 5:** Push the legs (16mm uprights) into the ground to create your erected height (refer to the height table).