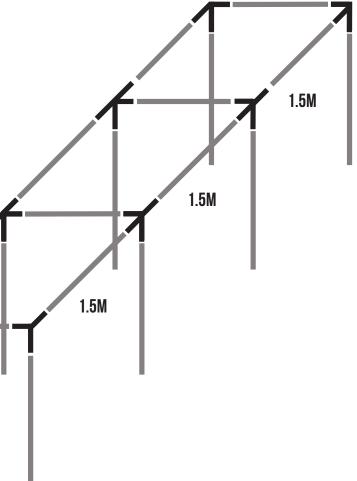

**STEP 3:** Connect the 1.5m + 1.5m + 1.5m tube with 2 tee joiners between them to create the 4.5m length bars.

**STEP 4:** Push the legs (16mm uprights) into the ground to create your erected height (refer to the height table).