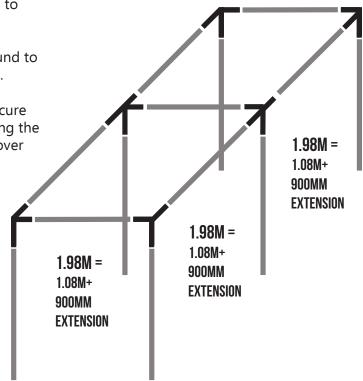

### **ASSEMBLY PROCESS**

**STEP 1:** The legs are made up of the larger tubes (16mm). Push a build a ball or joiner onto each one (refer to the cage diagram).

**STEP 2:** Connect the 1.08m + 900mm extension tube to create the 1.98m width bars.

**STEP 3:** Connect the 1.08m + 900mm extension tube to create the 1.98m length bars. Connect the 1.98m + 1.98m length bars together with 1 tee joiner between them to create the 3.96m length bars.

**STEP 4:** Push the legs (16mm uprights) into the ground to create your erected height (refer to the height table).