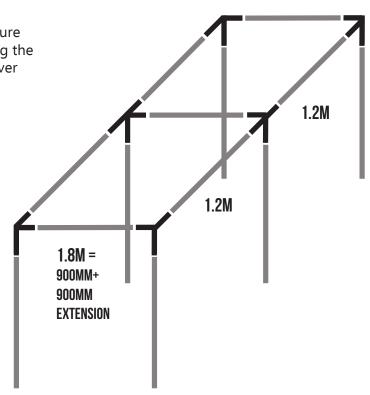

## CONTENTS

|  | 4 | 13MM X 1.2M ALUMINIUM TUBE                  |
|--|---|---------------------------------------------|
|  | 3 | 13MM X 900MM ALUMINIUM TUBE                 |
|  | 3 | 13MM X 900MM ALUMINIUM EXTENSION TUBE       |
|  | 6 | 16MM UPRIGHTS                               |
|  | 4 | JOINER CORNER & 2 TEES (OR 6 BUILD A BALLS) |

## **ASSEMBLY PROCESS**

**STEP 1:** The legs are made up of the larger tubes (16mm). Push a build a ball or joiner onto each one (refer to the cage diagram).

**STEP 2:** Connect the 900mm + 900mm extension tube to create the 1.8m width bars.

**STEP 3:** Connect the 1.2m + 1.2m tube with 1 tee joiner between them to create the 2.4m length bars.

**STEP 4:** Push the legs (16mm uprights) into the ground to create your erected height (refer to the height table).