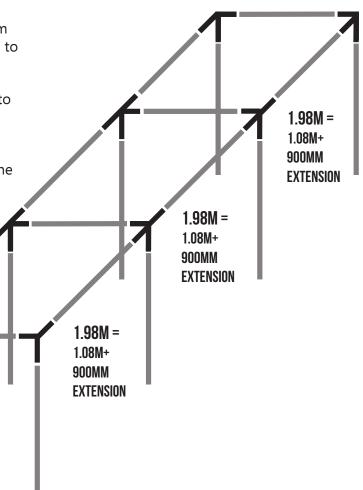

# **STEP 3:** Connect the 1.08m + 900mm extension tube to create the 1.98m length bars. Connect the 1.98m + 1.98m + 1.98m tubes together with 2 tee joiners between them to create the 5.94m length bars.