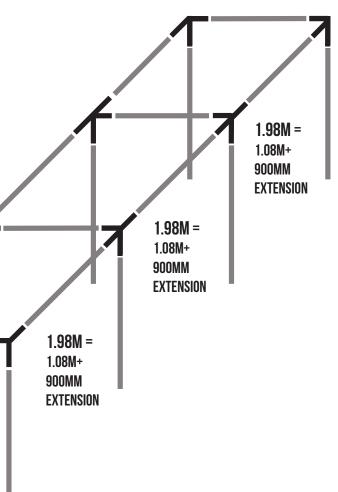

**STEP 3:** Connect the 1.08m + 900mm extension tube to create the 1.98m length bars. Connect the 1.98m + 1.98m + 1.98m tubes together with 2 tee joiners between them to create the 5.94m length bars.

**STEP 4:** Push the legs (16mm uprights) into the ground to create your erected height (refer to the height table).