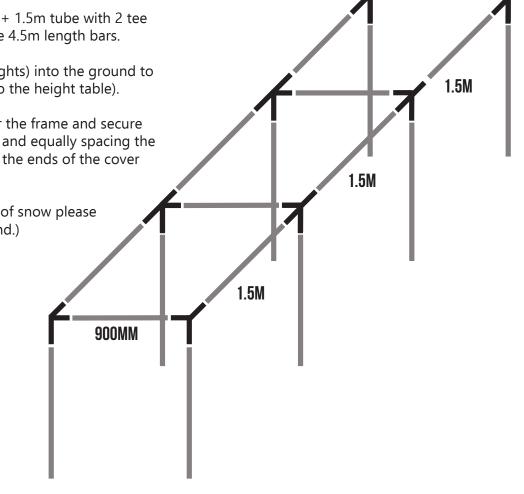

## STANDARD CAGE (W) 900MM X (L) 4.5M

**PLEASE NOTE:** A mallet is usually required to tap the joiners into the tubes. Please ensure the joiners are fully submerged into the aluminium.

#### CONTENTS

- 6 13MM X 1.5M ALUMINIUM TUBE
- 4 13MM X 900MM ALUMINIUM TUBE
- 8 16MM UPRIGHTS
- 4 JOINER CORNER & 4 TEES (OR 8 BUILD A BALLS)

### **ASSEMBLY PROCESS**

**STEP 1:** The legs are made up of the larger tubes (16mm). Push a build a ball or joiner onto each one (refer to the cage diagram).

STEP 2: Use the 900mm poles for the width bars.

**STEP 3:** Connect the 1.5m + 1.5m + 1.5m tube with 2 tee joiners between them to create the 4.5m length bars.

**STEP 4:** Push the legs (16mm uprights) into the ground to create your erected height (refer to the height table).