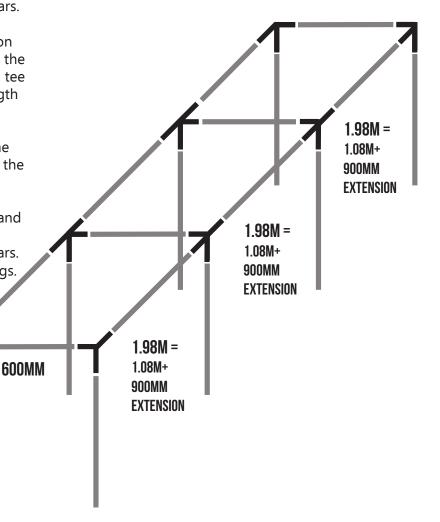

## **ASSEMBLY PROCESS**

**STEP 1:** The legs are made up of the larger tubes (16mm). Push a build a ball or joiner onto each one (refer to the cage diagram).

**STEP 2:** Use the 600mm poles for the width bars.

**STEP 3:** Connect the 1.08m + 900mm extension tube to create the 1.98m length bars. Connect the 1.98m + 1.98m + 1.98m tubes together with 2 tee joiners between them to create the 5.94m length bars.

**STEP 4:** Push the legs (16mm uprights) into the ground to create your erected height (refer to the height table).