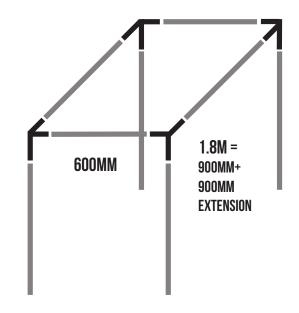

## STANDARD CAGE (W) 600MM X (L) 1.8M

PLEASE NOTE: A mallet is usually required to tap the joiners into the tubes. Please ensure the joiners are fully submerged into the aluminium.

## CONTENTS

| 2 | 13MM X 900MM ALUMINIUM TUBE           |  |
|---|---------------------------------------|--|
|   | 13MM X 900MM ALUMINIUM EXTENSION TUBE |  |
| 2 | 13MM X 600MM ALUMINIUM TUBE           |  |
| 4 | 16MM UPRIGHTS                         |  |
| 4 | JOINER CORNER (OR 4 BUILD A BALLS)    |  |

## **ASSEMBLY PROCESS**

**STEP 1:** The legs are made up of the larger tubes (16mm). Push a build a ball or joiner onto each one (refer to the cage diagram).

**STEP 2:** Use the 600mm poles for the width bars.

**STEP 3:** Connect the 900mm + 900mm extension pole to create the 1.8m length bars.

**STEP 4:** Push the legs (16mm uprights) into the ground to create your erected height (refer to the height table).