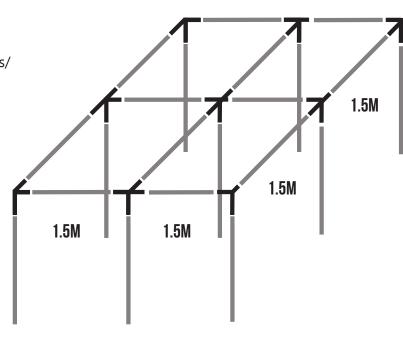

## ASSEMBLY PROCESS

**STEP 1:** The legs are made up of the larger tubes (16mm). Push a build a ball or joiner onto each one. When laying out the legs make sure the cross joiner or build a ball is in the center. (Refer to the cage diagram).

**STEP 2:** Connect the 1.5m + 1.5m pole with a tee joiner in between to create the 3m width bars.

**STEP 3:** Connect the 1.5m + 1.5m tube with 1 tee joiner between them to create the 3m length bars.

**STEP 4:** Connect each joiner tee to the center cross/crosses with the remaining tubes.

**STEP 5:** Push the legs (16mm uprights) into the ground to create your erected height (refer to the height table).

**STEP 6:** Lay cover (if ordered) over the frame and secure using the 16mm clips on each leg, and equally spacing the 13mm clips on the crossbars. Bury the ends of the cover and secure with pegs.