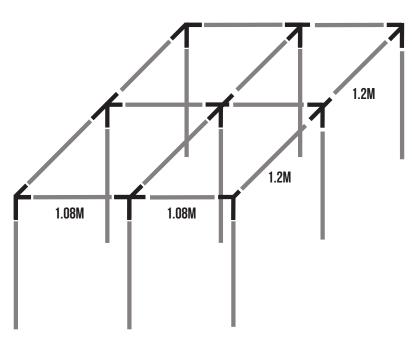

## STANDARD CAGE (W) 2.16M X (L) 2.4M

PLEASE NOTE: A mallet is usually required to tap the joiners into the tubes. Please ensure the joiners are fully submerged into the aluminium.

## CONTENTS

| 6 | 13MM X 1.2M ALUMINIUM TUBE                  |  |
|---|---------------------------------------------|--|
| 6 | 13MM X 1.08M ALUMINIUM TUBE                 |  |
| 9 | 16MM UPRIGHTS                               |  |
| 4 | JOINER CORNER & 4 TEES (OR 9 BUILD A BALLS) |  |
| 1 | JOINER CROSS                                |  |

## **ASSEMBLY PROCESS**

**STEP 1:** The legs are made up of the larger tubes (16mm). Push a build a ball or joiner onto each one. When laying out the legs make sure the cross joiner or build a ball is in the center. (Refer to the cage diagram).

**STEP 2:** Connect the 1.08m + 1.08m tube with 1 tee joiner between them to create the 2.16m width bars

**STEP 3:** Connect the 1.2m + 1.2m tube with 1 tee joiner between them to create the 2.4m length bars.

**STEP 4:** Connect each joiner tee to the center cross/crosses with the remaining tubes.

**STEP 5:** Push the legs (16mm uprights) into the ground to create your erected height (refer to the height table).