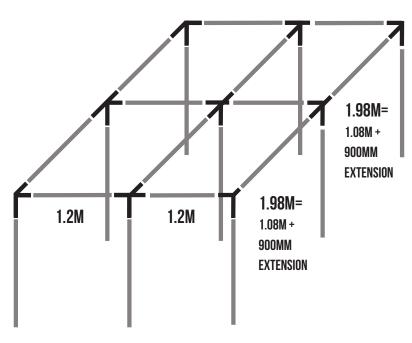

## **ASSEMBLY PROCESS**

**STEP 1:** The legs are made up of the larger tubes (16mm). Push a build a ball or joiner onto each one. When laying out the legs make sure the cross joiner or build a ball is in the center. (Refer to the cage diagram).

**STEP 2:** Connect the 1.2m + 1.2m tube with 1 tee joiner between them to create the 2.4m width bars.

**STEP 3:** Connect the 1.08m + 900mm extension tube to create the 1.98m length bars. Connect the 1.98m + 1.98m length bars together with 1 tee joiner between them to create the 3.96m length bars.

**STEP 4:** Connect each joiner tee to the center cross/crosses with the remaining tubes.

**STEP 5:** Push the legs (16mm uprights) into the ground to create your erected height (refer to the height table).