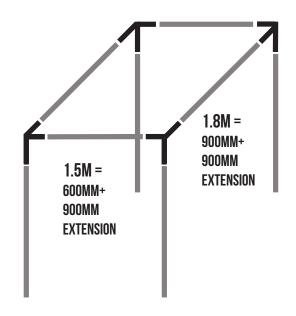

## **ASSEMBLY PROCESS**

**STEP 1:** The legs are made up of the larger tubes (16mm). Push a build a ball or joiner onto each one (refer to the cage diagram).

**STEP 2:** Connect the 600mm + 900mm extension pole to create the 1.5m width bars.

**STEP 3:** Connect the 900mm + 900mm extension pole to create the 1.8m length bars.

**STEP 4:** Push the legs (16mm uprights) into the ground to create your erected height (refer to the height table).