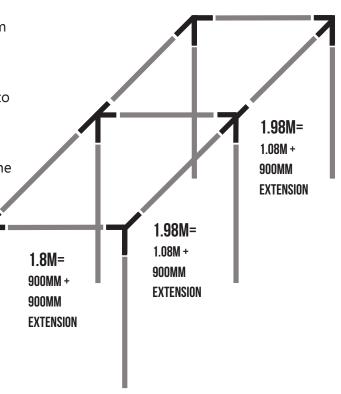

## **ASSEMBLY PROCESS**

**STEP 1:** The legs are made up of the larger tubes (16mm). Push a build a ball or joiner onto each one (refer to the cage diagram).

**STEP 2:** Connect the 900mm + 900mm extension tube to create the 1.8m width bars.

**STEP 3:** Connect the 1.08m + 900mm extension tube to create the 1.98m length bars. Connect the 1.98m + 1.98m length bars together with 1 tee joiner between them to create the 3.96m length bars.

**STEP 4:** Push the legs (16mm uprights) into the ground to create your erected height (refer to the height table).