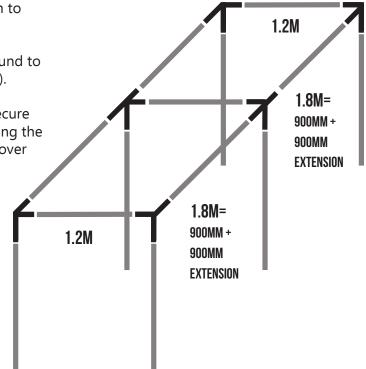

### **ASSEMBLY PROCESS**

**STEP 1:** The legs are made up of the larger tubes (16mm). Push a build a ball or joiner onto each one (refer to the cage diagram).

STEP 2: Use the 1.2m poles for the width bars.

**STEP 3:** Connect the 900mm + 900mm extension tube to create the 1.8m length bars. Connect the 1.8m + 1.8m length bars together with 1 tee joiner between them to create the 3.6m length bars.

**STEP 4:** Push the legs (16mm uprights) into the ground to create your erected height (refer to the height table).