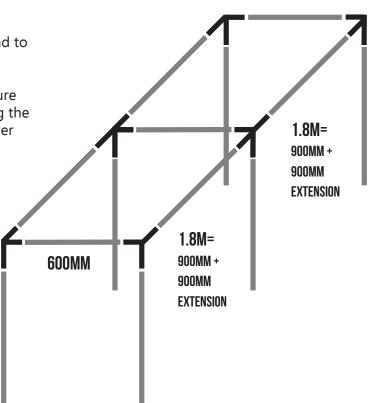

### **ASSEMBLY PROCESS**

**STEP 1:** The legs are made up of the larger tubes (16mm). Push a build a ball or joiner onto each one (refer to the cage diagram).

STEP 2: Use the 600mm poles for the width bars.

**STEP 3:** Connect the 900mm + 900mm extension tube to create the 1.8m length bars. Connect the 1.8m + 1.8m length bars together with 1 tee joiner between them to create the 3.6m length bars.

**STEP 4:** Push the legs (16mm uprights) into the ground to create your erected height (refer to the height table).