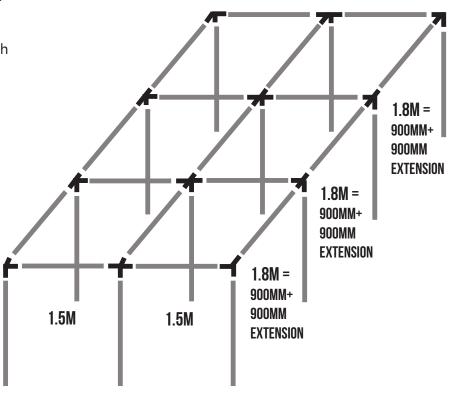

## **ASSEMBLY PROCESS**

**STEP 1:** The legs are made up of the larger tubes (16mm). Push a build a ball or joiner onto each one. When laying out the legs make sure the cross joiner or build a ball is in the center. (Refer to the cage diagram).

**STEP 2:** Connect the 1.5m + 1.5m pole with a tee joiner in between to create the 3m width bars.

**STEP 3:** Connect the 900mm + 900mm extension tube to create the 1.8m length bars. Connect the 1.8m + 1.8m + 1.8m tubes together with 2 tee joiners between them to create the 5.4m length bars.

**STEP 4:** Connect each joiner tee to the center cross/crosses with the remaining tubes.

**STEP 5:** Push the legs (16mm uprights) into the ground to create your erected height (refer to the height table).