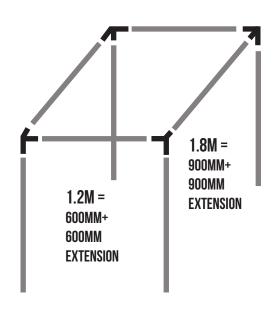

## CONTENTS

| 2 | 13MM X 600MM ALUMINIUM TUBE           |  |
|---|---------------------------------------|--|
| 2 | 13MM X 600MM ALUMINIUM EXTENSION TUBE |  |
| 2 | 13MM X 900MM ALUMINIUM TUBE           |  |
| 2 | 13MM X 900MM ALUMINIUM EXTENSION TUBE |  |
| 4 | 16MM UPRIGHTS                         |  |
| 4 | JOINER CORNER (OR 4 BUILD A BALLS)    |  |

## **ASSEMBLY PROCESS**

**STEP 1:** The legs are made up of the larger tubes (16mm). Push a build a ball or joiner onto each one (refer to the cage diagram).

**STEP 2:** Connect the 600mm + 600mm extension pole to create the 1.2m width bars.

**STEP 3:** Connect the 900mm + 900mm extension pole to create the 1.8m length bars.

**STEP 4:** Push the legs (16mm uprights) into the ground to create your erected height (refer to the height table).