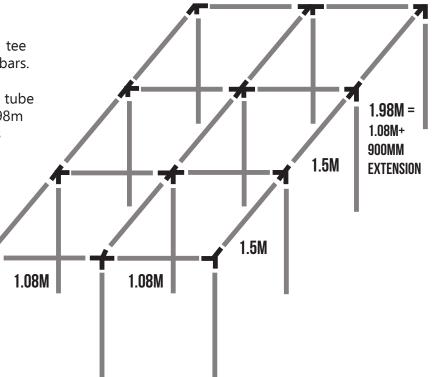

### **ASSEMBLY PROCESS**

**STEP 1:** The legs are made up of the larger tubes (16mm). Push a build a ball or joiner onto each one. When laying out the legs make sure the cross joiner or build a ball is in the center. (Refer to the cage diagram).

**STEP 2:** Connect the 1.08m + 1.08m tube with 1 tee joiner between them to create the 2.16m width bars.

**STEP 3:** Connect the 1.08m + 900mm extension tube to create the 1.98m length bars. Connect the 1.98m + 1.5m + 1.5m tubes together with 2 tee joiners between them to create the 4.98m length bars.

**STEP 4:** Connect each joiner tee to the center cross/crosses with the remaining tubes.

**STEP 5:** Push the legs (16mm uprights) into the ground to create your erected height (refer to the height table).