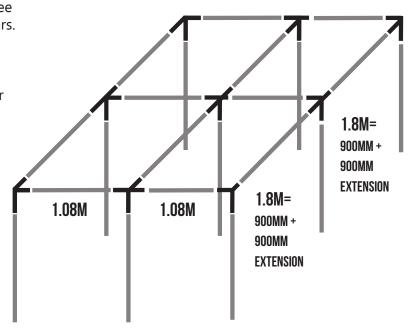

## STANDARD CAGE (W) 2.16M X (L) 3.6M

PLEASE NOTE: A mallet is usually required to tap the joiners into the tubes. Please ensure the joiners are fully submerged into the aluminium.

## CONTENTS

| 6 | 13MM X 1.08M ALUMINIUM TUBE                 |
|---|---------------------------------------------|
| 6 | 13MM X 900M ALUMINIUM TUBE                  |
| 6 | 13MM X 900M ALUMINIUM EXTENSION TUBE        |
| 9 | 16MM UPRIGHTS                               |
| 4 | JOINER CORNER & 4 TEES (OR 9 BUILD A BALLS) |
| 1 | JOINER CROSS                                |

**STEP 2:** Connect the 1.08m + 1.08m tube with 1 tee joiner between them to create the 2.16m width bars.

**STEP 3:** Connect the 900mm + 900mm extension tube to create the 1.8m length bars. Connect the 1.8m + 1.8m length bars together with 1 tee joiner between them to create the 3.6m length bars.

**STEP 4:** Connect each joiner tee to the center cross/crosses with the remaining tubes.

**STEP 5:** Push the legs (16mm uprights) into the ground to create your erected height (refer to the height table).