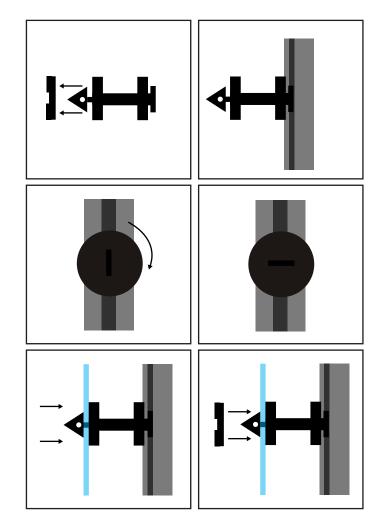

**STEP 2**: Starting at the bottom of the greenhouse secure the fleece with the clips, and corner clips for the corners. We have allowed approximately 5 clips per glazing bar.

**STEP 3**: The clips fit by pushing into the glazing bar and turning. The fleece pushes onto the point, then fit the washer flat side onto the fleece and turn to lock.