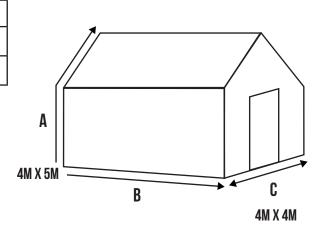

## CONTENTS

- FLEECE 30G 4M X 5M B
- FLEECE 30G 4M X 4M C
- **GREENHOUSE INSULATION CLIPS (PK 100)** 1
- **GREENHOUSE CORNER INSULATION CLIPS (PK16)** 1

## **ASSEMBLY PROCESS**

**STEP 1:** Included in this kit are 2 pieces of fleece and 2 packs of clips. The largest piece of fleece fits the longest sides of the greenhouse (B), it goes up to the apex and down the other side all in one piece (A).

STEP 4: Next measure or just cut in half the other piece of fleece this is for each end (C).

STEP 5: As all greenhouses vary in size slightly you may have some fleece left over. This can be used for extra protection on your seed trays or bedding plants.