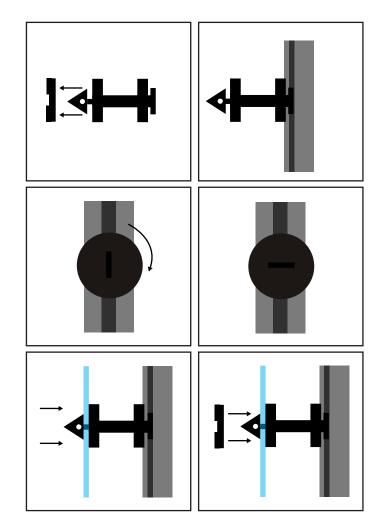

**STEP 2**: Starting at the bottom of the greenhouse secure the fleece with the clips, and corner clips for the corners. We have allowed approximately 5 clips per glazing bar.

**STEP 3**: The clips fit by pushing into the glazing bar and turning. The fleece pushes onto the point, then fit the washer flat side onto the fleece and turn to lock.