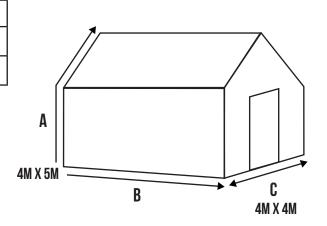

## CONTENTS

- FLEECE 30G 4M X 5M B
- FLEECE 30G 4M X 4M C
- **GREENHOUSE INSULATION CLIPS (PK 60)** 1
- **GREENHOUSE CORNER INSULATION CLIPS (PK16)** 1

## **ASSEMBLY PROCESS**

**STEP 1:** Included in this kit are 2 pieces of fleece and 2 packs of clips. The largest piece of fleece fits the longest sides of the greenhouse (B), it goes up to the apex and down the other side all in one piece (A).

STEP 4: Next measure or just cut in half the other piece of fleece this is for each end (C).

STEP 5: As all greenhouses vary in size slightly you may have some fleece left over. This can be used for extra protection on your seed trays or bedding plants.