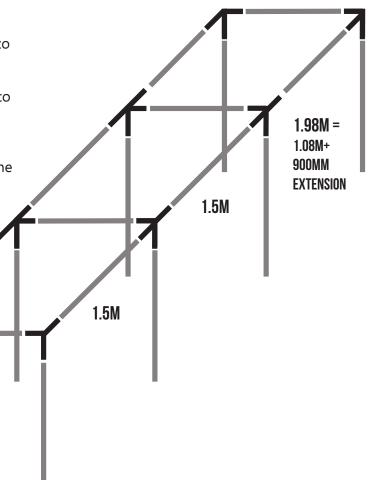

1.98M = 1.08M+ 900MM EXTENSION

Tel: 01285 760 505 Email: sales@gardening-naturally.com

## **ASSEMBLY PROCESS**

**STEP 1:** The legs are made up of the larger tubes (16mm). Push a build a ball or joiner onto each one (refer to the cage diagram).

**STEP 2:** Connect the 1.08m + 900mm extension tube to create the 1.98m width bars.

**STEP 3:** Connect the 1.08m + 900mm extension tube to create the 1.98m length bars. Connect the 1.98m + 1.5m + 1.5m tubes together with 2 tee joiners between them to create the 4.98m length bars.

**STEP 4:** Push the legs (16mm uprights) into the ground to create your erected height (refer to the height table).