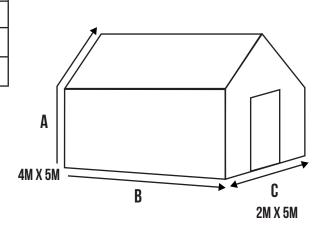

## **GREENHOUSE INSULATION KIT** (W) 10FT X (L) 6FT

## CONTENTS

- FLEECE 30G 4M X 5M B
- FLEECE 30G 2M X 5M C
- **GREENHOUSE INSULATION CLIPS (PK 80)** 1
- **GREENHOUSE CORNER INSULATION CLIPS (PK16)** 1

## **ASSEMBLY PROCESS**

**STEP 1:** Included in this kit are 2 pieces of fleece and 2 packs of clips. The largest piece of fleece fits the longest sides of the greenhouse (B), it goes up to the apex and down the other side all in one piece (A).

STEP 4: Next measure or just cut in half the other piece of fleece this is for each end (C).

STEP 5: As all greenhouses vary in size slightly you may have some fleece left over. This can be used for extra protection on your seed trays or bedding plants.