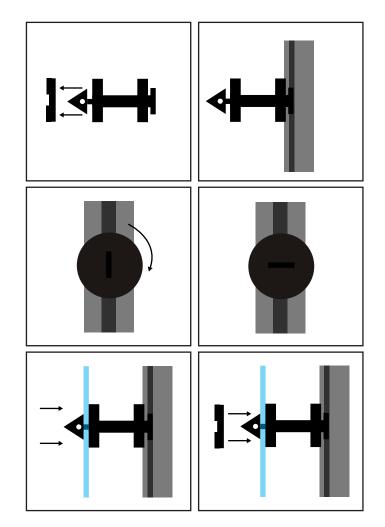

**STEP 2**: Starting at the bottom of the greenhouse secure the fleece with the clips, and corner clips for the corners. We have allowed approximately 5 clips per glazing bar.

**STEP 3**: The clips fit by pushing into the glazing bar and turning. The fleece pushes onto the point, then fit the washer flat side onto the fleece and turn to lock.