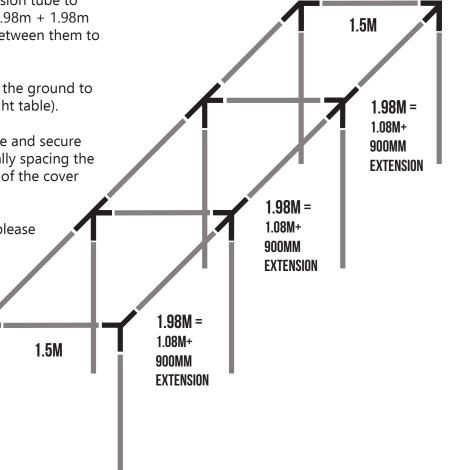

**STEP 3:** Connect the 1.08m + 900mm extension tube to create the 1.98m length bars. Connect the 1.98m + 1.98m + 1.98m tubes together with 2 tee joiners between them to create the 5.94m length bars.

**STEP 4:** Push the legs (16mm uprights) into the ground to create your erected height (refer to the height table).