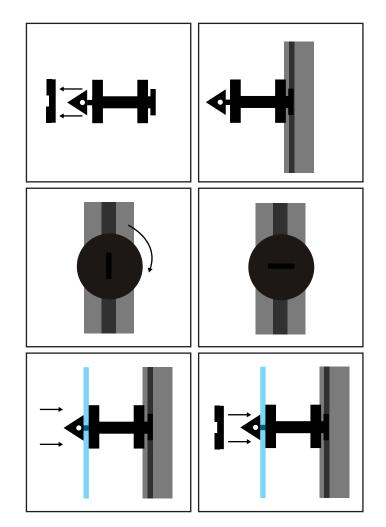

**STEP 2**: Starting at the bottom of the greenhouse secure the fleece with the clips, and corner clips for the corners. We have allowed approximately 5 clips per glazing bar.

**STEP 3**: The clips fit by pushing into the glazing bar and turning. The fleece pushes onto the point, then fit the washer flat side onto the fleece and turn to lock.