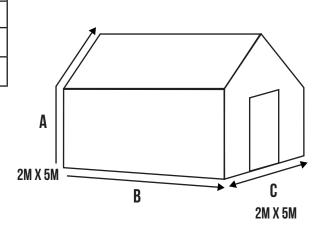

## CONTENTS

- FLEECE 30G 2M X 5M B
- FLEECE 30G 2M X 5M C
- **GREENHOUSE INSULATION CLIPS (PK 60)** 1
- **GREENHOUSE CORNER INSULATION CLIPS (PK16)** 1

## **ASSEMBLY PROCESS**

**STEP 1:** Included in this kit are 2 pieces of fleece and 2 packs of clips. The largest piece of fleece fits the longest sides of the greenhouse (B), it goes up to the apex and down the other side all in one piece (A).

STEP 4: Next measure or just cut in half the other piece of fleece this is for each end (C).

STEP 5: As all greenhouses vary in size slightly you may have some fleece left over. This can be used for extra protection on your seed trays or bedding plants.