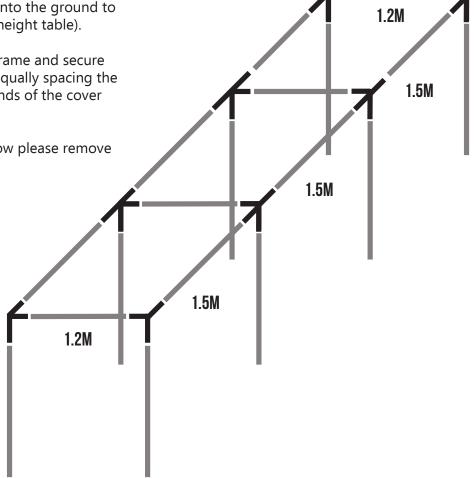

## **ASSEMBLY PROCESS**

**STEP 1:** The legs are made up of the larger tubes (16mm). Push a build a ball or joiner onto each one (refer to the cage diagram).

**STEP 2:** Use the 1.2m poles for the width bars.

**STEP 3:** Connect the 1.5m + 1.5m + 1.5m tube with 2 tee joiners between them to create the 4.5m length bars.

**STEP 4:** Push the legs (16mm uprights) into the ground to create your erected height (refer to the height table).