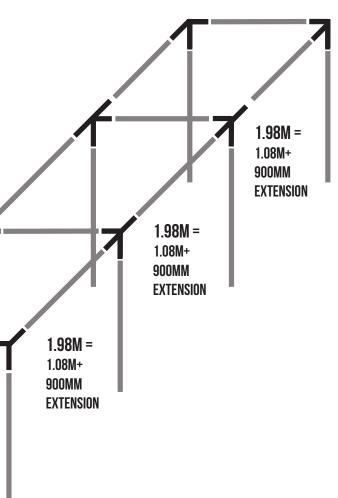

| <b>STEP 3:</b> Connect the 1.08m + 900mm extension tube to |  |  |  |  |  |
|------------------------------------------------------------|--|--|--|--|--|
| create the 1.98m length bars. Connect the 1.98m + 1.98m    |  |  |  |  |  |
| + 1.98m tubes together with 2 tee joiners between them to  |  |  |  |  |  |
| create the 5.94m length bars.                              |  |  |  |  |  |
|                                                            |  |  |  |  |  |