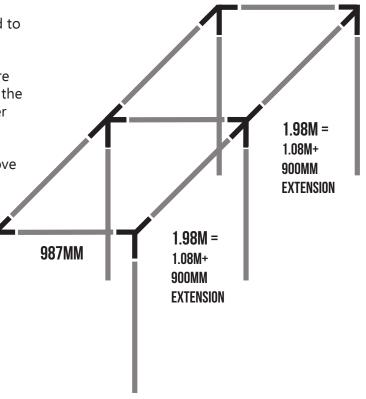

## **ASSEMBLY PROCESS**

**STEP 1:** The legs are made up of the larger tubes (16mm). Push a build a ball or joiner onto each one (refer to the cage diagram).

**STEP 2:** Use the 987mm poles for the width bars.

**STEP 3:** Connect the 1.08m + 900mm extension tube to create the 1.98m length bars. Connect the 1.98m + 1.98m length bars together with 1 tee joiner between them to create the 3.96m length bars.

**STEP 4:** Push the legs (16mm uprights) into the ground to create your erected height (refer to the height table).