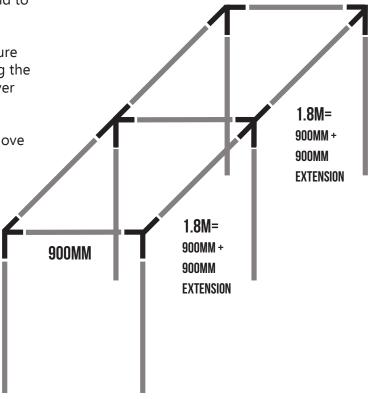

## ASSEMBLY PROCESS

**STEP 1:** The legs are made up of the larger tubes (16mm). Push a build a ball or joiner onto each one (refer to the cage diagram).

**STEP 2:** Use the 900mm poles for the width bars.

**STEP 3:** Connect the 900mm + 900mm extension tube to create the 1.8m length bars. Connect the 1.8m + 1.8m length bars together with 1 tee joiner between them to create the 3.6m length bars.

**STEP 4:** Push the legs (16mm uprights) into the ground to create your erected height (refer to the height table).