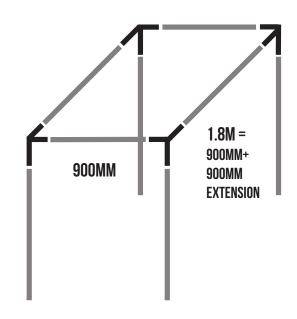

## STANDARD CAGE (W) 900MM X (L) 1.8M

PLEASE NOTE: A mallet is usually required to tap the joiners into the tubes. Please ensure the joiners are fully submerged into the aluminium.

## **ASSEMBLY PROCESS**

**STEP 1:** The legs are made up of the larger tubes (16mm). Push a build a ball or joiner onto each one (refer to the cage diagram).

STEP 2: Use the 900mm poles for the width bars.

**STEP 3:** Connect the 900mm + 900mm extension tube to create the 1.8m length bars.

**STEP 4:** Push the legs (16mm uprights) into the ground to create your erected height (refer to the height table).