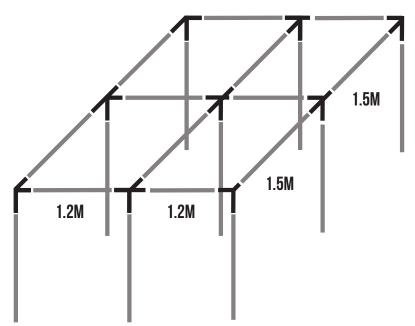

## STANDARD CAGE (W) 2.4M X (L) 3M

**PLEASE NOTE:** A mallet is usually required to tap the joiners into the tubes. Please ensure the joiners are fully submerged into the aluminium.

#### CONTENTS

- 6 13MM X 1.5M ALUMINIUM TUBE
- 6 13MM X 1.2M ALUMINIUM TUBE
- 9 16MM UPRIGHTS
- 4 JOINER CORNER & 4 TEES (OR 9 BUILD A BALLS)
- **1** JOINER CROSS

### **ASSEMBLY PROCESS**

**STEP 1:** The legs are made up of the larger tubes (16mm). Push a build a ball or joiner onto each one. When laying out the legs make sure the cross joiner or build a ball is in the center. (Refer to the cage diagram).

**STEP 2:** Connect the 1.2m + 1.2m tube with 1 tee joiner between them to create the 2.4m width bars.

**STEP 3:** Connect the 1.5m + 1.5m tube with 1 tee joiner between them to create the 3m length bars.

**STEP 4:** Connect each joiner tee to the center cross/crosses with the remaining tubes.

**STEP 5:** Push the legs (16mm uprights) into the ground to create your erected height (refer to the height table).