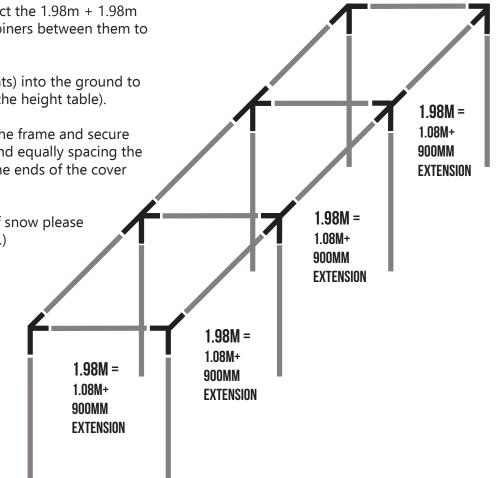

### **ASSEMBLY PROCESS**

**STEP 1:** The legs are made up of the larger tubes (16mm). Push a build a ball or joiner onto each one (refer to the cage diagram).

**STEP 2:** Connect the 1.08m + 900mm extension tube to create the 1.98m width bars.

**STEP 3:** Connect the 1.08m + 900mm extension tube to create the 1.98m length bars. Connect the 1.98m + 1.98m + 1.98m tubes together with 2 tee joiners between them to create the 5.94m length bars.

**STEP 4:** Push the legs (16mm uprights) into the ground to create your erected height (refer to the height table).