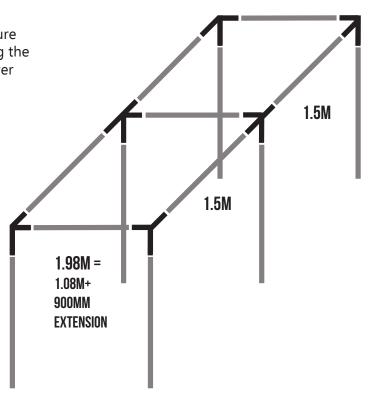

## STANDARD CAGE (W) 1.98M X (L) 3M

PLEASE NOTE: A mallet is usually required to tap the joiners into the tubes. Please ensure the joiners are fully submerged into the aluminium.

## **ASSEMBLY PROCESS**

**STEP 1:** The legs are made up of the larger tubes (16mm). Push a build a ball or joiner onto each one (refer to the cage diagram).

**STEP 2:** Connect the 1.08m + 900mm extension tube to create the 1.98m width bars.

**STEP 3:** Connect the 1.5m + 1.5m tube with 1 tee joiner between them to create the 3m length bars.

**STEP 4:** Push the legs (16mm uprights) into the ground to create your erected height (refer to the height table).