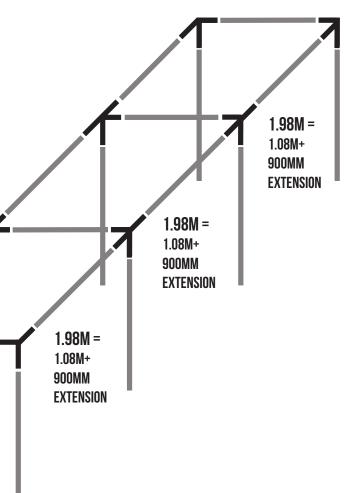

| <b>STEP 3:</b> Connect the 1.08m + 900mm extension tube to |
|------------------------------------------------------------|
| create the 1.98m length bars. Connect the 1.98m + 1.98m    |
| + 1.98m tubes together with 2 tee joiners between them to  |
| create the 5.94m length bars.                              |