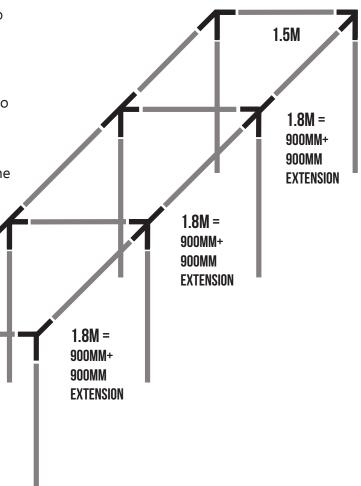

1.5M

| <b>STEP 3:</b> Connect the 900mm + 900mm extension tube to |
|------------------------------------------------------------|
| create the 1.8m length bars. Connect the 1.8m + 1.8m +     |
| 1.8m tubes together with 2 tee joiners between them to     |
| create the 5.4m length bars.                               |
| -                                                          |