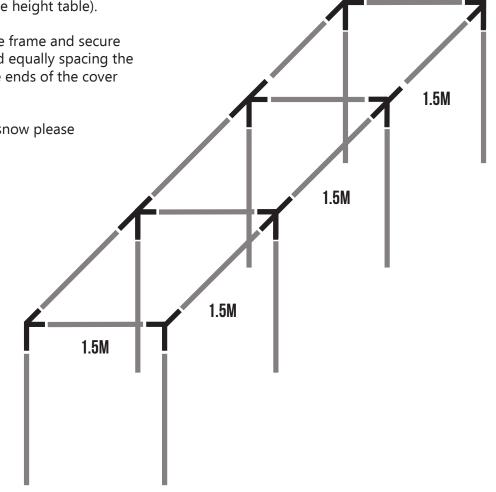

### **ASSEMBLY PROCESS**

**STEP 1:** The legs are made up of the larger tubes (16mm). Push a build a ball or joiner onto each one (refer to the cage diagram).

STEP 2: Use the 1.5m tubes as the width bars.

**STEP 3:** Connect the 1.5m + 1.5m + 1.5m tube with 2 tee joiners between them to create the 4.5m length bars.

**STEP 4:** Push the legs (16mm uprights) into the ground to create your erected height (refer to the height table).