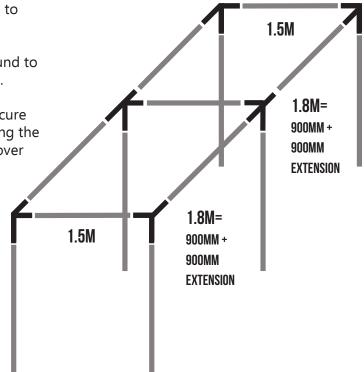

### **ASSEMBLY PROCESS**

**STEP 1:** The legs are made up of the larger tubes (16mm). Push a build a ball or joiner onto each one (refer to the cage diagram).

STEP 2: Use the 1.5m tubes as the width bars.

**STEP 3:** Connect the 900mm + 900mm extension tube to create the 1.8m length bars. Connect the 1.8m + 1.8m length bars together with 1 tee joiner between them to create the 3.6m length bars.

**STEP 4:** Push the legs (16mm uprights) into the ground to create your erected height (refer to the height table).