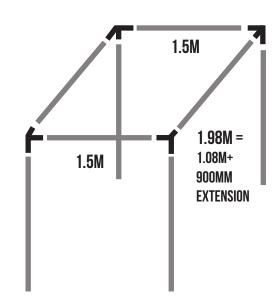

## STANDARD CAGE (W) 1.5M X (L) 1.98M

PLEASE NOTE: A mallet is usually required to tap the joiners into the tubes. Please ensure the joiners are fully submerged into the aluminium.

## CONTENTS

|   | 13MM X 1.5M ALUMINIUM TUBE            |  |
|---|---------------------------------------|--|
| 2 | 13MM X 1.08M ALUMINIUM TUBE           |  |
| 2 | 13MM X 900MM ALUMINIUM EXTENSION TUBE |  |
| 4 | 1 16MM UPRIGHTS                       |  |
| 4 | JOINER CORNER (OR 4 BUILD A BALLS)    |  |

**STEP 3:** Connect the 1.08m + 900mm extension tube to create the 1.98m length bars.

**STEP 4:** Push the legs (16mm uprights) into the ground to create your erected height (refer to the height table).