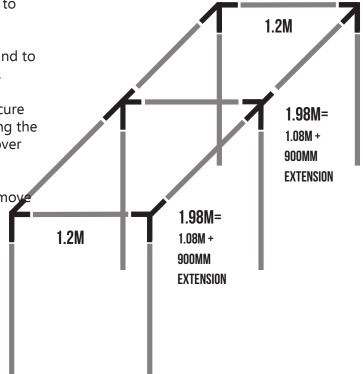

**STEP 3:** Connect the 1.08m + 900mm extension tube to create the 1.98m length bars. Connect the 1.98m + 1.98m length bars together with 1 tee joiner between them to create the 3.96m length bars.

**STEP 4:** Push the legs (16mm uprights) into the ground to create your erected height (refer to the height table).