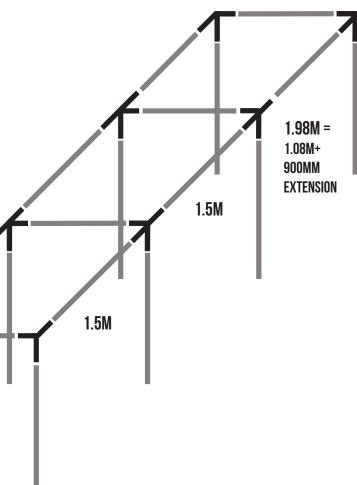

**STEP 3:** Connect the 1.08m + 900mm extension tube to create the 1.98m length bars. Connect the 1.98m + 1.5m + 1.5m tubes together with 2 tee joiners between them to create the 4.98m length bars.

**STEP 4:** Push the legs (16mm uprights) into the ground to create your erected height (refer to the height table).